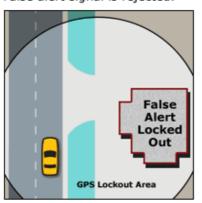

### TrueLock™ Signal Rejection permanently eliminates false alerts by location and frequency.

The PASSPORT 9500*i* puts an end to false alarms. The new GPS-powered TrueLock™ feature allows you to simply press the mute button a couple of times and never hear a radar-based automatic door opener or motion sensor again. Our patented design captures the location coordinates and the exact frequency of the signal and stores them in memory. Once stored, TrueLock™ will reject these signals, but is intelligent enough to warn you of a new or different signal in that same location. That's right, no more false alarms! It remembers the frequency at that location, and if you encounter the false noise again, the 9500*i* remembers and will not alert. If it is a different frequency, the 9500*i* will alert you.

SiRFstar III GPS Module

Day 1 Lockout false alert.

Day 2 False alert signal is rejected.

Day 3 New signal detected.

Passport does not add bells and whistles; they add true performance and useful technology that makes a better product for you; and done with great passion and precision. They do it like no other company in the industry.